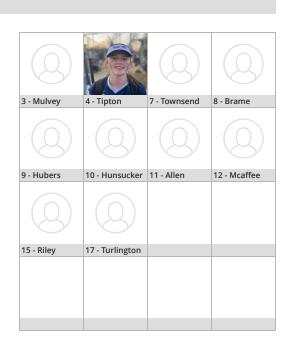

## **PLAYERS**

| Name              | Membership # | Credentials | Eligibility | Jersey # |
|-------------------|--------------|-------------|-------------|----------|
| Allen, Emily      | 3082885      |             | Eligible    | 11       |
| Brame, Savana     | 4695749      |             | Eligible    | 8        |
| Hubers, Kylie     | 4694066      |             | Eligible    | 9        |
| Hunsucker, Peyton | 4099842      |             | Eligible    | 10       |
| Mcaffee, Caitlin  | 4078802      |             | Eligible    | 12       |
| Mulvey, Katherine | 4193423      |             | Eligible    | 3        |
| Riley, Piper      | 3184474      |             | Eligible    | 15       |
| Tipton, Ava       | 4193175      |             | Eligible    | 4        |
| Townsend, Addison | 3122593      | 1, J, 2, S  | Eligible    | 7        |
| Turlington, Bryn  | 3175334      |             | Eligible    | 17       |
|                   |              |             |             |          |